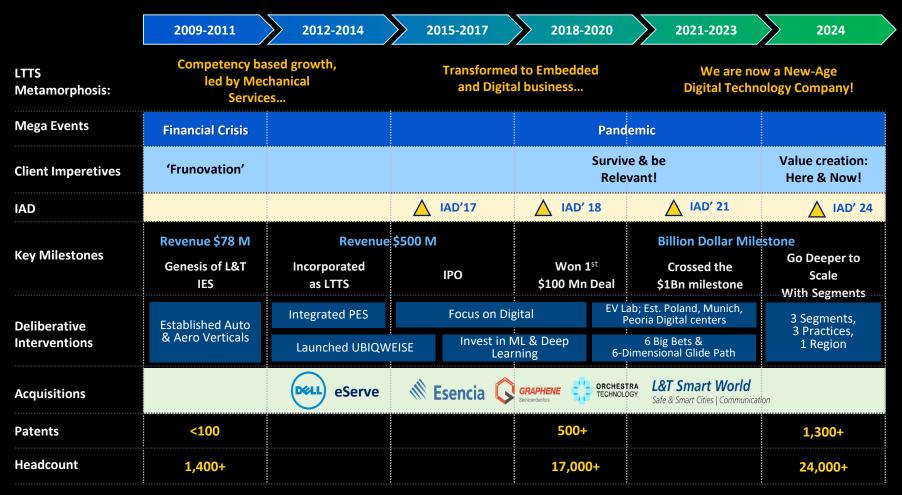

## Our Billion Dollar Journey...

|                               | 2009-2011                                           | 2012-2014               | 2015-2017                                    | 2018-2020                            | 2021-2023                                                  | 2024                                |  |
|-------------------------------|-----------------------------------------------------|-------------------------|----------------------------------------------|--------------------------------------|------------------------------------------------------------|-------------------------------------|--|
| LTTS Metamorphosis:           | Competency based growth, led by Mechanical Services |                         | Transformed to Embedded and Digital business |                                      | We are now a New-Age Digital Technology Company!           |                                     |  |
| Mega Events                   | Financial Crisis                                    |                         |                                              | Pandemic                             |                                                            |                                     |  |
| Client Imperetives            | 'Frunovation'                                       |                         |                                              | Survive & be<br>Relevant!            |                                                            | Value creation:<br>Here & Now!      |  |
| IAD                           |                                                     |                         | <u> </u>                                     | <u> </u>                             | <u> </u>                                                   | <u></u> IAD' 24                     |  |
| Key Milestones                | Revenue \$78 M                                      | Revenue                 | Revenue \$500 M Billion Dol                  |                                      | Billion Dollar Mil                                         | estone                              |  |
|                               | Genesis of L&T IES                                  | Incorporated as<br>LTTS | IPO                                          | Won 1 <sup>st</sup><br>\$100 Mn Deal | Crossed the \$1Bn<br>milestone                             | Go Deeper to Scale<br>With Segments |  |
| Deliberative<br>Interventions | Established Auto &<br>Aero Verticals                | Integrated PES          | Focus on Dig                                 | ital                                 | /<br>/ Lab; Est. Poland, Munich,<br>Peoria Digital centers | 3 Segments,                         |  |
|                               |                                                     | Launched UBIQWE         |                                              |                                      | 6 Big Bets &<br>5-Dimensional Glide Path                   | 3 Practices,<br>1 Region            |  |
| Acquisitions                  |                                                     | eServe                  | <b>Esencia</b>                               | GRAPHENE ORCHES Semiconductors       | L&T Smart World Safe & Smart Cities   Communication        | ation                               |  |
| Patents                       | <100                                                | _                       |                                              | 500+                                 |                                                            | 1,300+                              |  |
| Headcount                     | 1,400+                                              |                         |                                              | 17,000+                              |                                                            | 24,000+                             |  |

### Our Billion Dollar Journey...