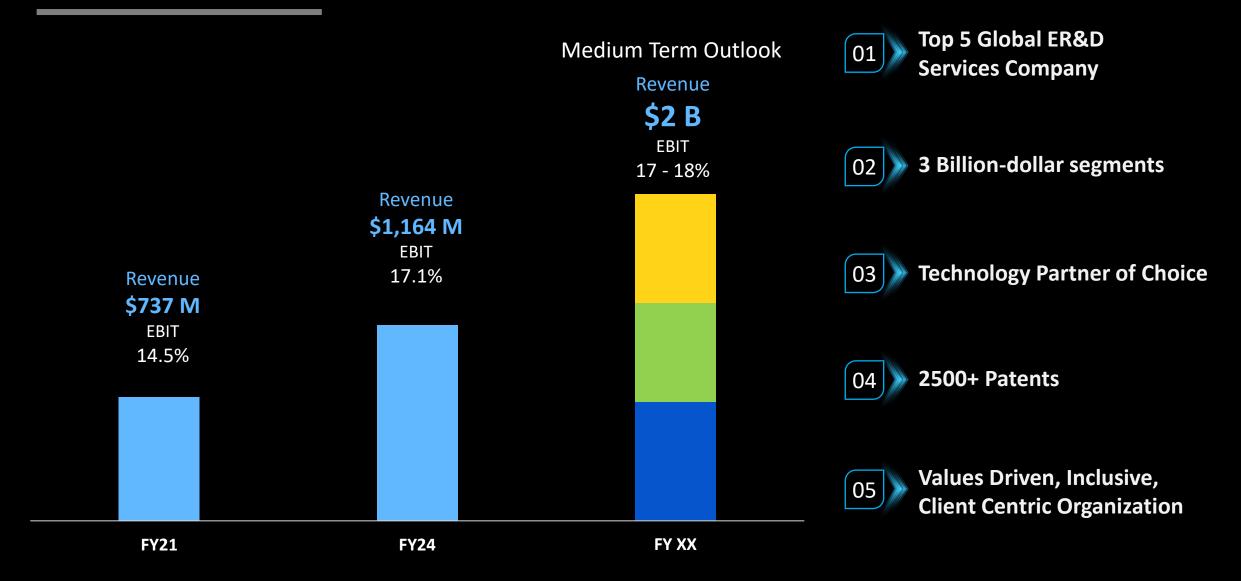

## Our Billion Dollar Journey...

|                               | 2009-2011                                           | 2012-2014               | 2015-2017                                    | 2018-2020                            | 2021-2023                                                  | 2024                                |  |
|-------------------------------|-----------------------------------------------------|-------------------------|----------------------------------------------|--------------------------------------|------------------------------------------------------------|-------------------------------------|--|
| LTTS Metamorphosis:           | Competency based growth, led by Mechanical Services |                         | Transformed to Embedded and Digital business |                                      | We are now a New-Age Digital Technology Company!           |                                     |  |
| Mega Events                   | Financial Crisis                                    |                         |                                              | Pandemic                             |                                                            |                                     |  |
| Client Imperetives            | 'Frunovation'                                       |                         |                                              | Survive & be<br>Relevant!            |                                                            | Value creation:<br>Here & Now!      |  |
| IAD                           |                                                     |                         | <u> </u>                                     | <u> </u>                             | <u> </u>                                                   | <u></u> IAD' 24                     |  |
| Key Milestones                | Revenue \$78 M                                      | Revenue                 | Revenue \$500 M Billion Dol                  |                                      | Billion Dollar Mil                                         | estone                              |  |
|                               | Genesis of L&T IES                                  | Incorporated as<br>LTTS | IPO                                          | Won 1 <sup>st</sup><br>\$100 Mn Deal | Crossed the \$1Bn<br>milestone                             | Go Deeper to Scale<br>With Segments |  |
| Deliberative<br>Interventions | Established Auto &<br>Aero Verticals                | Integrated PES          | Focus on Dig                                 | ital                                 | /<br>/ Lab; Est. Poland, Munich,<br>Peoria Digital centers | 3 Segments,                         |  |
|                               |                                                     | Launched UBIQWE         |                                              |                                      | 6 Big Bets &<br>5-Dimensional Glide Path                   | 3 Practices,<br>1 Region            |  |
| Acquisitions                  |                                                     | eServe                  | <b>Esencia</b>                               | GRAPHENE ORCHES Semiconductors       | L&T Smart World Safe & Smart Cities   Communication        | ation                               |  |
| Patents                       | <100                                                | _                       |                                              | 500+                                 |                                                            | 1,300+                              |  |
| Headcount                     | 1,400+                                              |                         |                                              | 17,000+                              |                                                            | 24,000+                             |  |

### **Create Billion-Dollar Segments...**