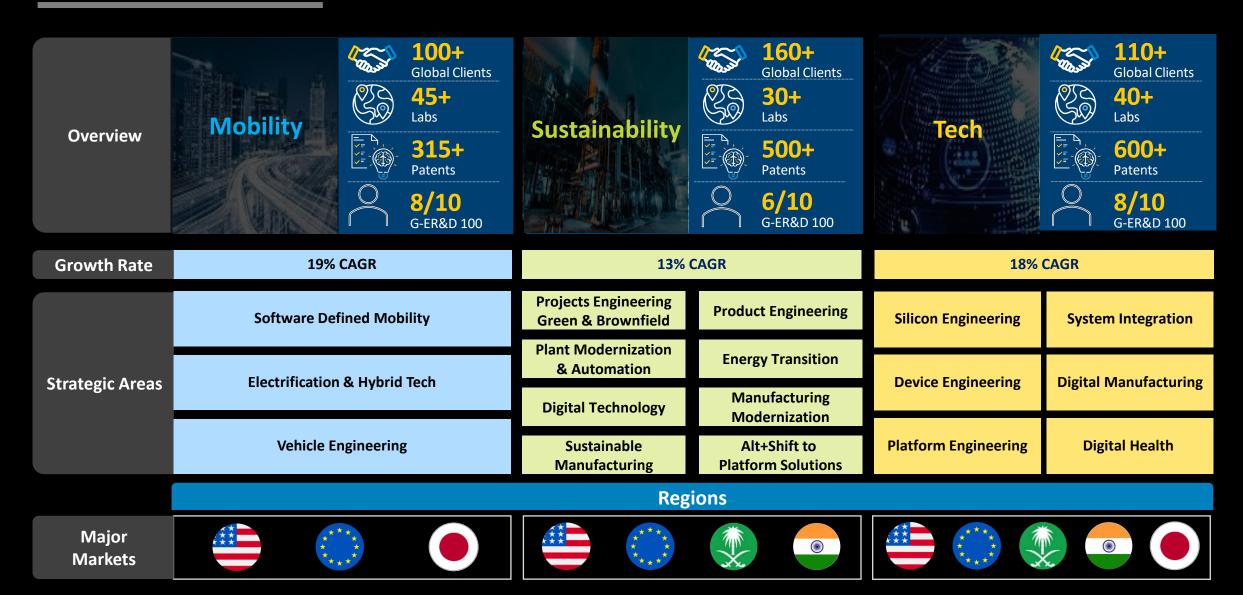

Sustainability: **Process** 

Digital Mfg. Services

Sustainability: Industrial

Tech: **CMT** 

Tech: MedTech

Tech: **Smart World** 

Regions

AI & S/W Defined Everything

**Embedded** 

Horizontals