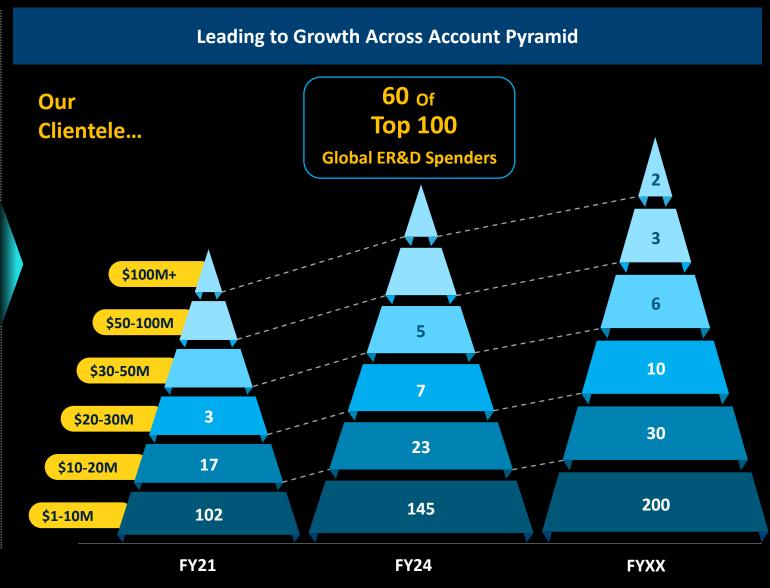

#### We have Re-wired our Large Deal Engine for 2X Pipeline infusion

Large Deals Momentum \$100 M+ \$50 - \$100 M \$25 - \$50 M FY24 FYXX

1 2
1 4
2 8