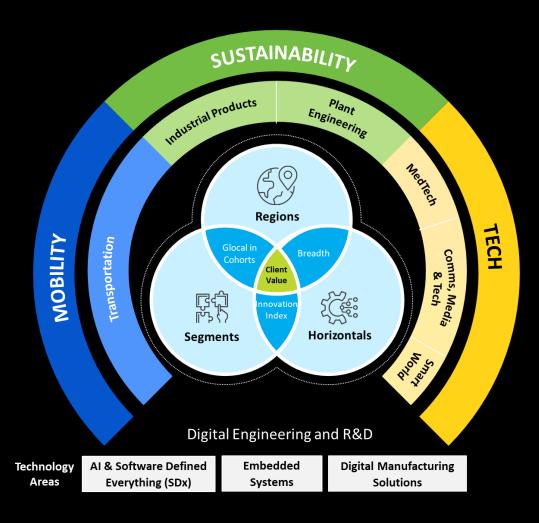

Sustainability: **Process** 

Digital Mfg. Services

Sustainability: Industrial

Tech: **CMT** 

Tech: MedTech

Tech: **Smart World** 

Regions

AI & S/W Defined Everything

**Embedded** 

Horizontals