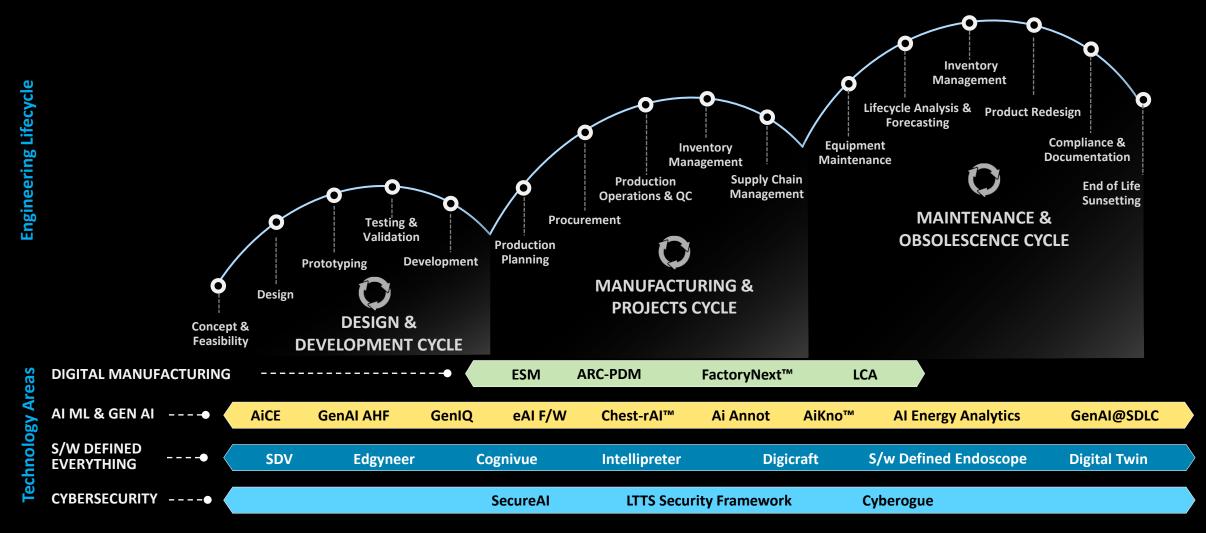

### Invest in Technology Areas Ahead of the Curve

We have gone from filing 50 Patents/Year in FY21 to 50 Patents/Quarter for the last three years